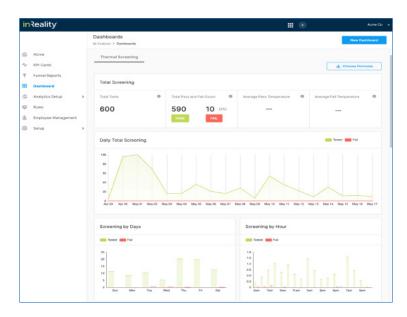

#### The AI Engine is the Difference

- Connect and synchronize multiple points of entry aggregated to a single, unified dashboard
- Customizable to conform to Safe Space, HR, legal, privacy or other corporate compliance requirements
- Al-enabled with rules engine so it learns patterns, and can trigger smart alerts on anomalies or other indicators
- Dashboard provides daily reports, trending, and alerts based on set KPIs and can be accessed remotely