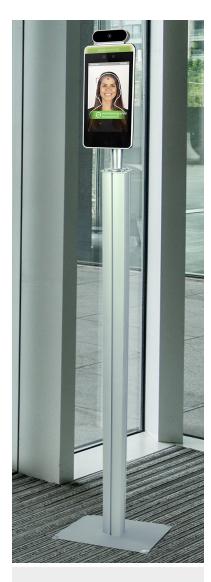

#### Stand Alone, Thermal Camera-based Station

Instantly determines visitors or employees temperature

#### **Physical Station Leverages Facial Recognition**

Touchless, fully-automated, with known individual tracking

#### Safety is Now Simple

- No-contact remote forehead temperature inspection
- Multi-point temperature: Stop, Scan, View and Log instantly, with output +/- 1 second
- Reliable accuracy +/- 0.5°C | +/- 0.9°F
- Works by facial detection, with or without mask; with or without photos through a facial recognition layer
- If individual exceeds temperature limits, notification can happen and delivered via email or SMS
- Works immediately after the device is powered on no calibration needed
- · Options:
  - Print label to provide physical proof of having cleared the necessary station(s)
  - Use Safe Space App QR Code or Pass